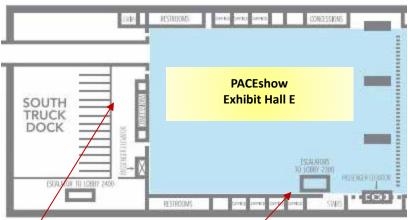

# Broadway

**16th Street** 

South Dock at the KC Convention Center located on 16th Street, just off Broadway Escalators To Hall E from Registration Lobby Exhibit hall is located 1 level above the registration lobby

# PACEShow Registration Walkway to the PACEshow 13th Street LOBBY - 2300