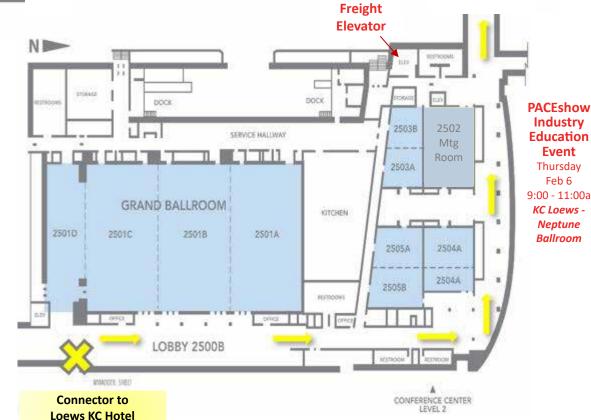

# PACEshow | Industry Education Event

9:00 - 11:00 am KC Loews - Neptune Ballroom

**Association Meetings** 

KC Loews - Neptune Ballroom